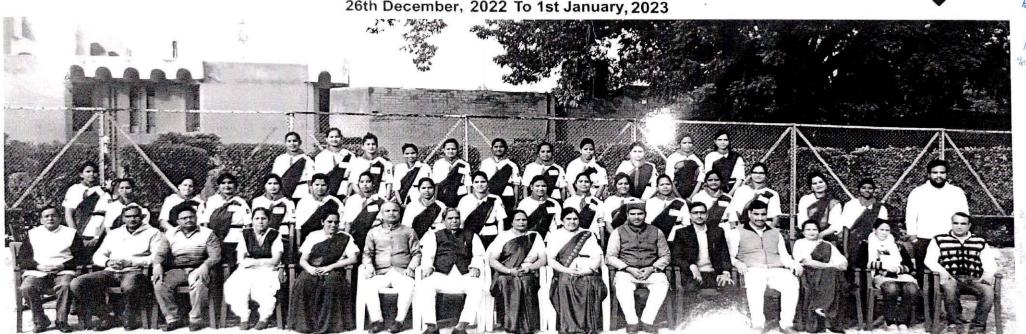

(B.Ed-I Year - January 2023 Batch)

Study Centre: 07190 (SLBSNS University)

Workshop-I of B.Ed. Program for first year learners of January 2023 Batch was organised from 11th May 2024 to 22nd May 2024 through online Mode. Workshop incharge was Dr. Jitendra Kumar, Assistant Professor, SLBSNS University. Inaugural & valedictory sessions were jointly organized by LSC for January 2022 (workshop-II) and January, 2023 (workshop-I) batches. In 12 days workshop 92 sessions were organised by Dr. Jitendra Kumar. The very first Welcome and Introduction session was started with virtual lamp lighting and Saraswati Vandana by Ms. Yogita Aggarwal. Welcome address was given by Dr. Jitendra Kumar. An overview of B.Ed. Program and Introduction about the workshop was presented by Dr. Surendra Mahto, API, B.Ed. Program. After welcome address Chief Guest Prof. Arshiya Hussain, ARD, IGNOU enlightened the learner about the importance of teacher in the society and suggested various approaches to become successful Teachers. Chairperson of the session Prof. Rajani Joshi Chaudhary motivated the learner to actively participate in workshop and give blessing for successful completion of their course work. The Inaugural session was concluded with vote of thanks presented by Dr. Bharati Kaushal. The Inaugral Session was coordinated by Ms. Swati Mishra.

Forty four learners attended and completed the workshop. In which forty learners are from January, 2023 Batch, three learners from January, 2022 batch (Manisha, Enrollment No. 225004856, Anita, Enrollment No. 225004293 and Ayushi Khokhar, Enrollment No. 225004760) alongwith one learner from 2021 batch (Priyanka Kumari Meena, Enrollment No. 210114551).

Valedictory session was held on 22nd May, 2024 at 2:30 PM. The Chairperson of the session was Prof. Murlimanohar Pathak, VC, SLBSNSU and Guest of Honour Dr. Ashok Sharma, Regional Director RC Delhi-3. The session started with Saraswati Vandana by Ms. Komal Pahal along with virtual lightening of lamps.