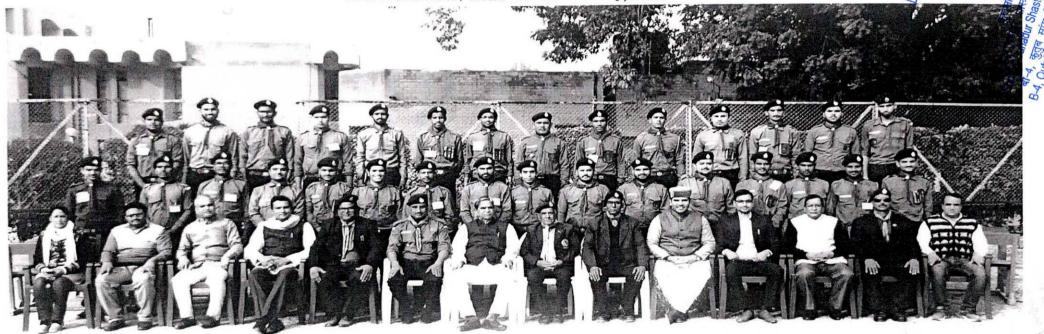

#### WORKSHOP REPORT (B.Ed – July 2019 and January 2020 Batch) Study Centre: 07190 (SLBSNS University)

Workshop-I of B.Ed. Program for first year learners of July 2019 and January 2020 Batch was organised from 18th January 2021 to 30th January 2021. Due to the prevailing Covid-19 pandemic situation, 12 days workshop was jointly organised by SOE, IGNOU HQ and LSCs in online mode. Morning session were organised by SOE, IGNOU HQ. Introduction about the workshop was given by Dr. Gaurav Singh, SOE, IGNOU. Different sessions related to teaching profession and pedagogical competencies were conducted by various esteemed Resource Persons from IGNOU. Activity sessions were organised by Study Centre Faculty for both the batches separately. Activities related to pedagogical subjects were jointly conducted for both the batches. Sixteen resource persons were invited for different activity sessions. The names of Resource Persons are as follows:

Resource persons enlightened the learners, assessed their activities and presentations and provided appropriate feedback along with the suggestions for improvement wherever required.

Forty-nine learners of July 2019 Batch and forty-six learners of January 2020 batch attended the workshop and one transfer case from Guwahati, Aasam (Shri Kapil Tomar, Enrollment No. - 183502166, Batch – 2018) also attended the workshop.