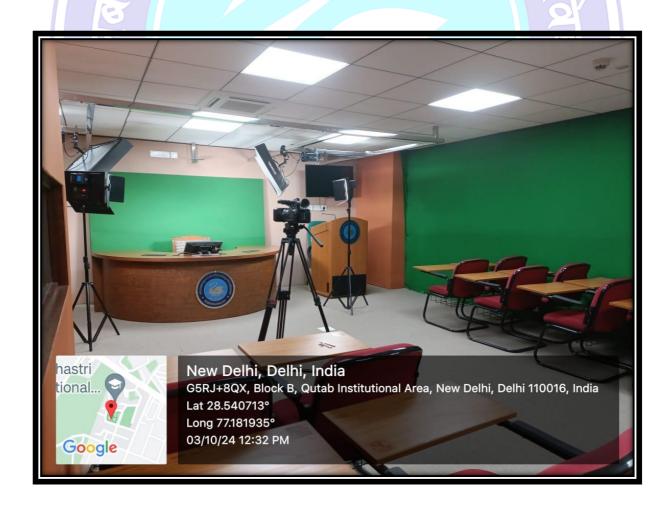

# Media centre, Recording facility, Lecture Capturing System (LCS), Facilities for e-content development

Our university's Virtual e-Class Room studio serves as a dynamic media centre equipped with cutting-edge technology to support various educational needs. It features a comprehensive recording facility and a Lecture Capturing System (LCS) that allows instructors to create high-quality video lectures and capture classroom interactions for later use. This innovative space also provides resources for e-content development, enabling faculty to design engaging and interactive learning materials that enhance the educational experience. By integrating these advanced tools, the studio not only facilitates effective teaching and learning but also promotes a versatile and adaptable approach to education in today's digital landscape.