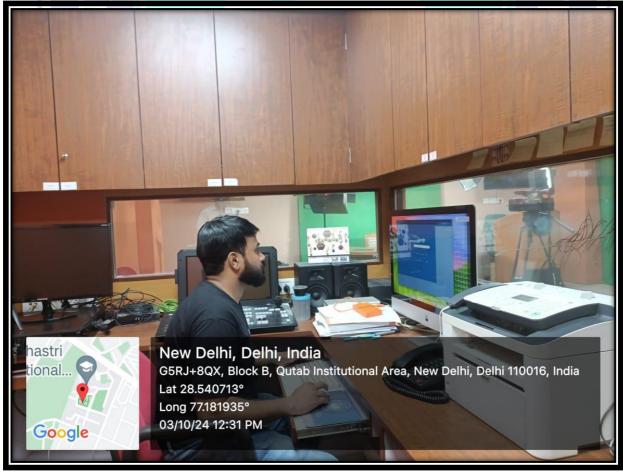

# Media centre, Recording facility, Lecture Capturing System (LCS), Facilities for e-content development

Our university's Virtual e-Class Room studio serves as a dynamic media centre equipped with cutting-edge technology to support various educational needs. It features a comprehensive recording facility and a Lecture Capturing System (LCS) that allows instructors to create high-quality video lectures and capture classroom interactions for later use. This innovative space also provides resources for e-content development, enabling faculty to design engaging and interactive learning materials that enhance the educational experience. By integrating these advanced tools, the studio not only facilitates effective teaching and learning but also promotes a versatile and adaptable approach to education in today's digital landscape.