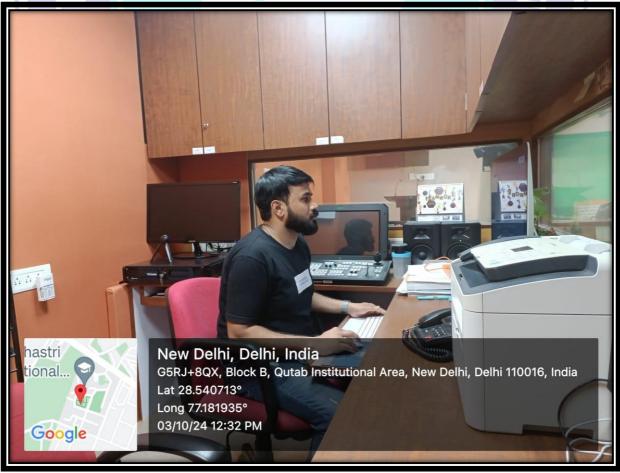

# Media centre, Recording facility, Lecture Capturing System (LCS), Facilities for e-content development

Our university's Virtual e-Class Room studio serves as a dynamic media centre equipped with cutting-edge technology to support various educational needs. It features a comprehensive recording facility and a Lecture Capturing System (LCS) that allows instructors to create high-quality video lectures and capture classroom interactions for later use. This innovative space also provides resources for e-content development, enabling faculty to design engaging and interactive learning materials that enhance the educational experience. By integrating these advanced tools, the studio not only facilitates effective teaching and learning but also promotes a versatile and adaptable approach to education in today's digital landscape.