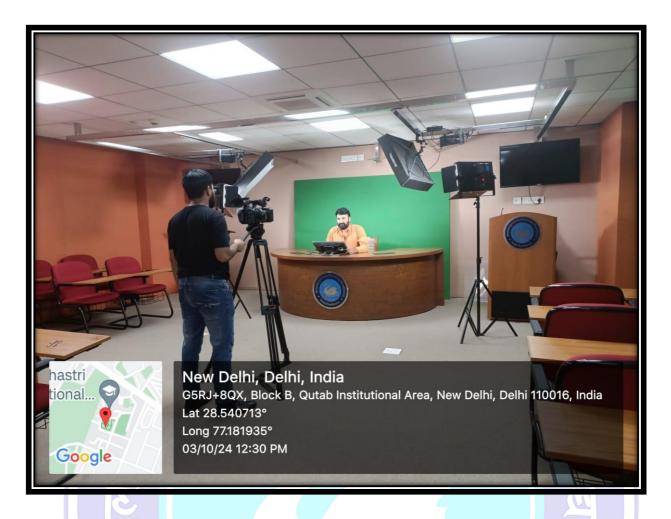

# Media centre, Recording facility, Lecture Capturing System (LCS), Facilities for e-content development

Our university's Virtual e-Class Room studio serves as a dynamic media centre equipped with cutting-edge technology to support various educational needs. It features a comprehensive recording facility and a Lecture Capturing System (LCS) that allows instructors to create high-quality video lectures and capture classroom interactions for later use. This innovative space also provides resources for e-content development, enabling faculty to design engaging and interactive learning materials that enhance the educational experience. By integrating these advanced tools, the studio not only facilitates effective teaching and learning but also promotes a versatile and adaptable approach to education in today's digital landscape.