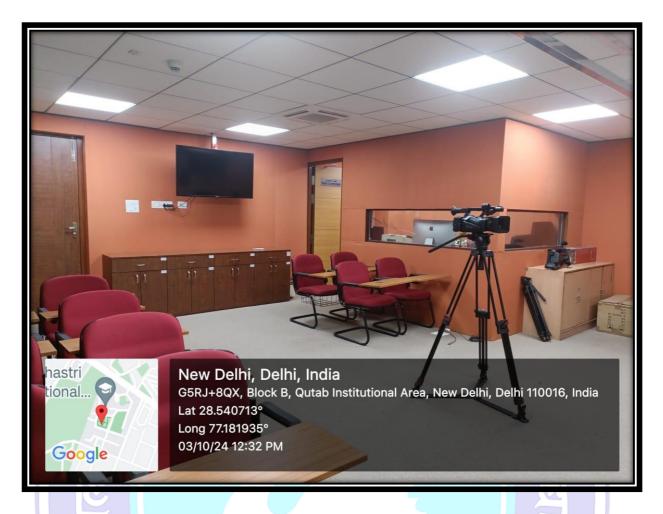

# Media centre, Recording facility, Lecture Capturing System (LCS), Facilities for e-content development

Our university's Virtual e-Class Room studio serves as a dynamic media centre equipped with cutting-edge technology to support various educational needs. It features a comprehensive recording facility and a Lecture Capturing System (LCS) that allows instructors to create high-quality video lectures and capture classroom interactions for later use. This innovative space also provides resources for e-content development, enabling faculty to design engaging and interactive learning materials that enhance the educational experience. By integrating these advanced tools, the studio not only facilitates effective teaching and learning but also promotes a versatile and adaptable approach to education in today's digital landscape.