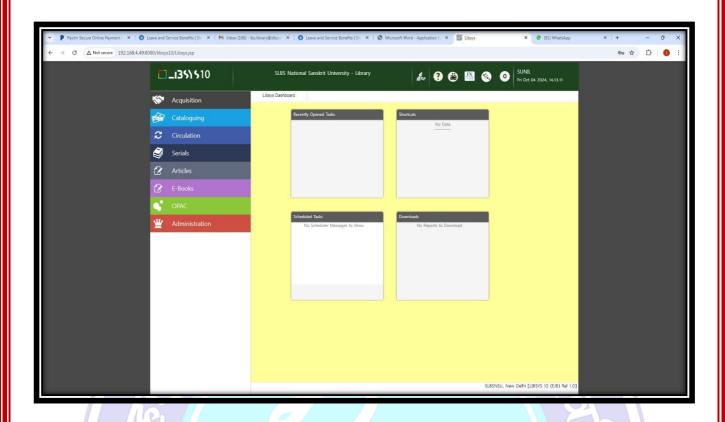

### 4.2.1: Library is automated using Integrated Library Management System (ILMS)

Name of the ILMS software

Libsys

Nature of automation (fully or partially)

Fully

Version

10

Year of automation